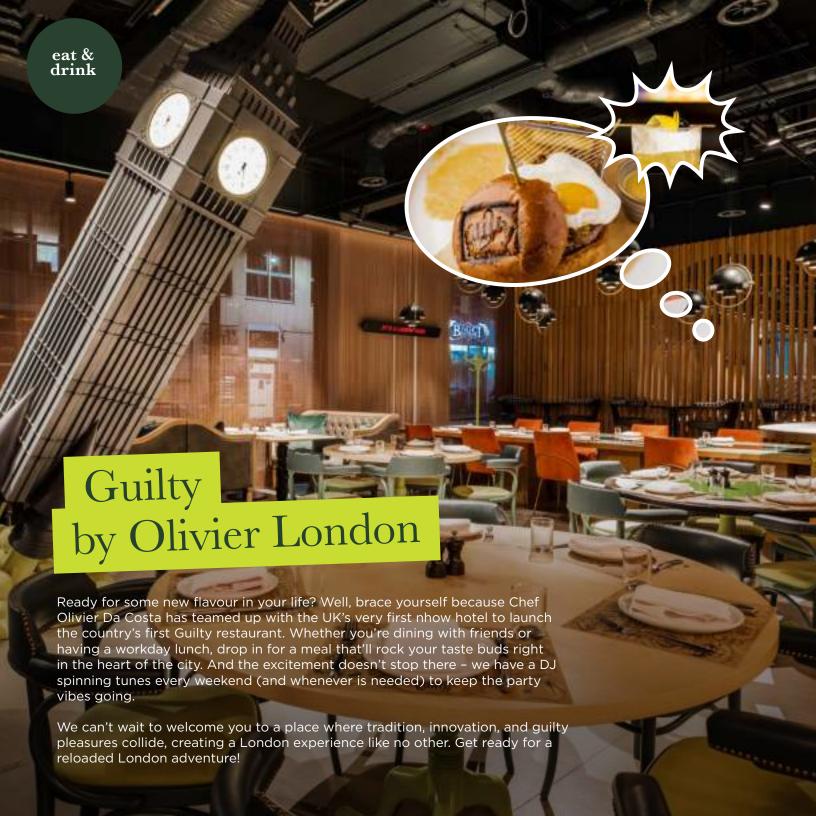

# function rooms and their capacities

| name                       | AREA   |       |          |           | : <u>:</u> : |                |         | :Ц:     |         | DAY-     |
|----------------------------|--------|-------|----------|-----------|--------------|----------------|---------|---------|---------|----------|
|                            | HEIGHT | $M^2$ | cocktail | boardroom | dinner       | class-<br>room | theatre | u-shape | cabaret | LIGHT    |
| visual lab                 | 2.3    | 84    | 70       | 30        | 48           | 36             | 70      | 24      | 36      | /        |
| audio lab                  | 2.3    | 36    |          | 12        | 14           |                |         |         |         | <b>/</b> |
| tech lab                   | 2.3    | 36    | 30       | 16        | 24           | 12             | 24      | 12      | 18      | <b>/</b> |
| Guilty by Oliver<br>London | 3.9    | 160   |          |           | 80           |                |         |         |         | /        |
| fireplace lounge           | 4.1    | 23    | 15       |           |              |                |         |         | -       | /        |
| lobby                      | 3.2    | 418   | 150      |           |              |                |         |         |         | <b>/</b> |
| Sports Bar                 | 3.2    | 418   |          |           | 70           |                |         |         |         | /        |