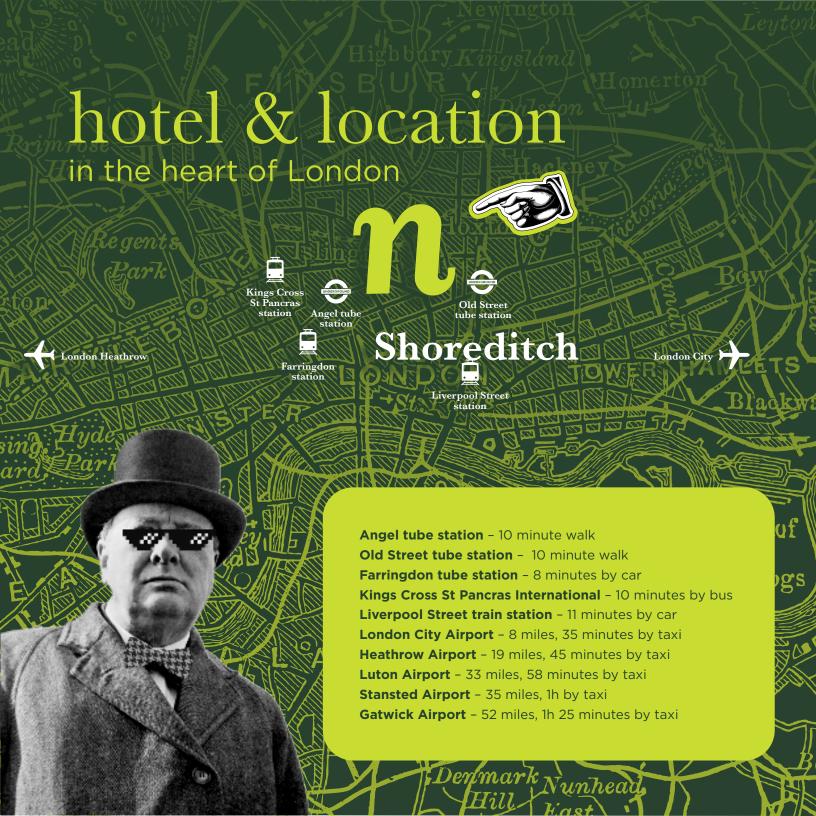

We have steered away from the traditional and created three modern inspiration hubs with the latest technological equipment, innovative design and individual character. From small meetings to larger conferences, we have the space for you.

# function rooms and their capacities

| name                       | AREA   |       |          |           | : <u>:</u> : |                |         | :Ц:     |         | DAY-     |
|----------------------------|--------|-------|----------|-----------|--------------|----------------|---------|---------|---------|----------|
|                            | HEIGHT | $M^2$ | cocktail | boardroom | dinner       | class-<br>room | theatre | u-shape | cabaret | LIGHT    |
| visual lab                 | 2.3    | 84    | 70       | 30        |