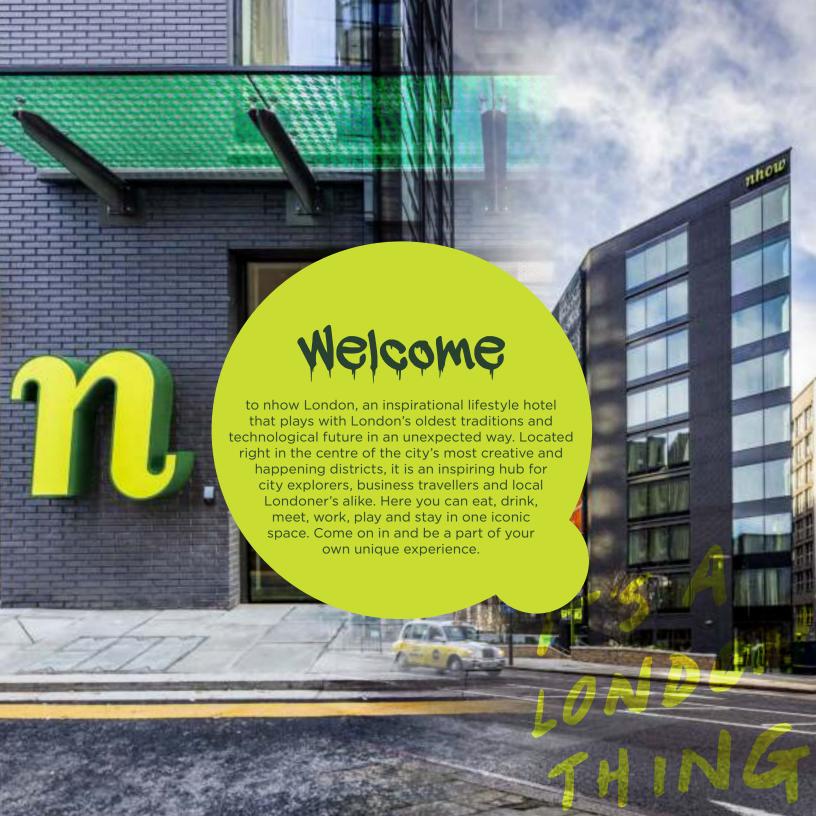

We have steered away from the traditional and created three modern inspiration hubs with the latest technological equipment, innovative design and individual character. From small meetings to larger conferences, we have the space for you.

# function rooms and their capacities

| name                       | AREA   |       |          |           | : <u>:</u> : |                |         | :Ц:     |         | DAY-     |
|----------------------------|--------|-------|----------|-----------|--------------|----------------|---------|---------|---------|----------|
|                            | HEIGHT | $M^2$ | cocktail | boardroom | dinner       | class-<br>room | theatre | u-shape | cabaret | LIGHT    |
| visual lab                 | 2.3    | 84    | 70       | 30