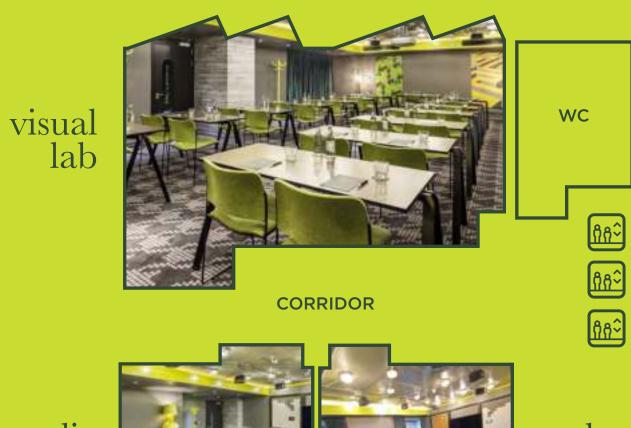

We have steered away from the traditional and created three modern inspiration hubs with the latest technological equipment, innovative design and individual character. From small meetings to larger conferences, we have the space for you.

# function rooms and their capacities

| name                       | AREA   |       |          |           | : <u>:</u> : |                |         | :Ц:     |         | DAY-     |
|----------------------------|--------|-------|----------|-----------|--------------|----------------|---------|---------|---------|----------|
|                            | HEIGHT | $M^2$ | cocktail | boardroom | dinner       | class-<br>room | theatre | u-shape | cabaret | LIGHT    |
| visual lab                 | 2.3    | 84    | 70       | 30        | 48           | 36             | 70      | 24      | 36      | /        |
| audio lab                  | 2.3    | 36    |          | 12        | 14           |                |         |         |         | <b>/</b> |
| tech lab                   | 2.3    | 36    | 30       | 16        | 24           | 12             | 24      | 12      | 18      | <b>/</b> |
| Guilty by Oliver<br>London | 3.9    | 160   |          |           | 80           |                |         |         |         | /        |
| fireplace lounge           | 4.1    | 23    | 15       |           |              |                |         |         | -       | /        |
| lobby                      | 3.2    | 418   | 150      |           |              |                |         |         |         | <b>/</b> |
| Sports Bar                 | 3.2    | 418   |          |           | 70           |                |         |         |         | /        |

## floor plan

audio lab

tech lab