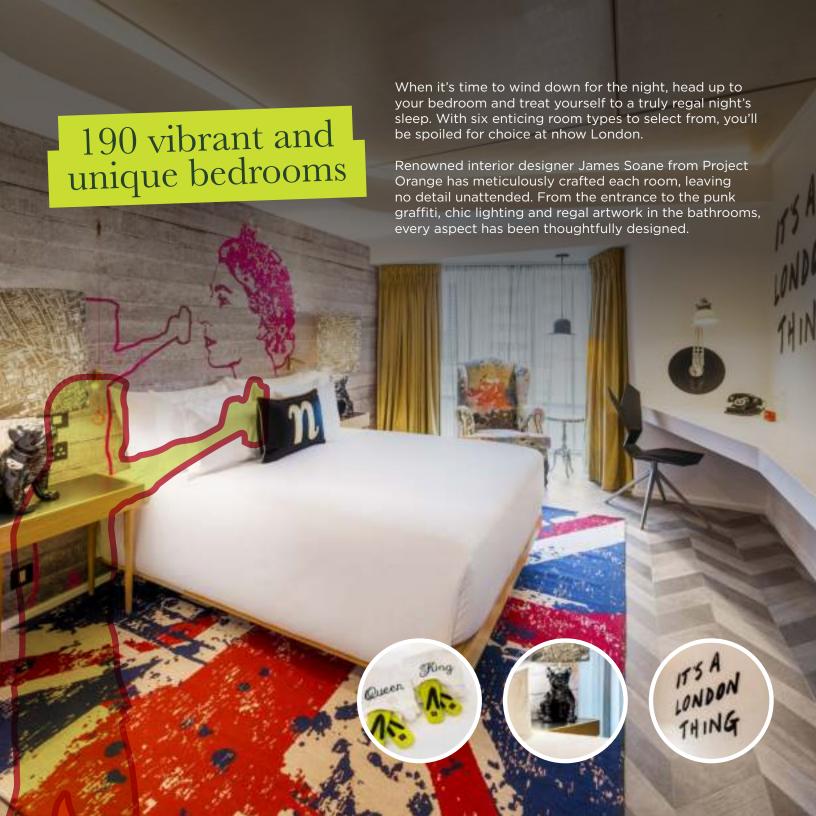

We have steered away from the traditional and created three modern inspiration hubs with the latest technological equipment, innovative design and individual character. From small meetings to larger conferences, we have the space for you.

# function rooms and their capacities

| name                       | AREA   |       |          |           | : <u>:</u> : |                |         | :Ц:     |         | DAY-     |
|----------------------------|--------|-------|----------|-----------|--------------|----------------|---------|---------|---------|----------|
|                            | HEIGHT | $M^2$ | cocktail | boardroom | dinner       | class-<br>room | theatre | u-shape | cabaret | LIGHT    |
| visual lab                 | 2.3    | 84    | 70       | 30        | 48