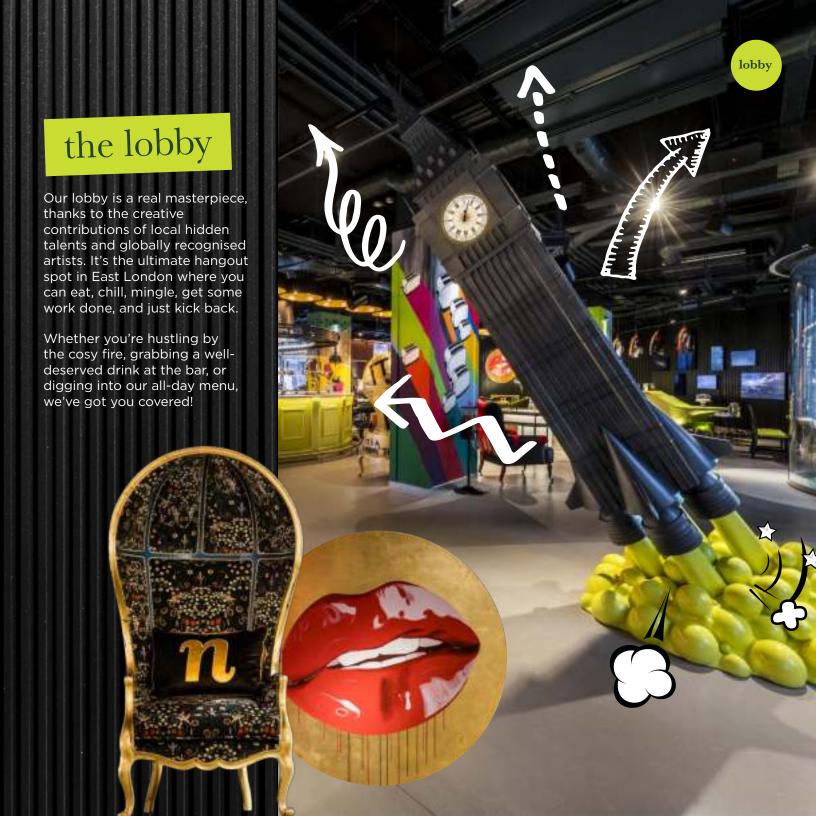

# function rooms and their capacities

| name                       | AREA   |       |          |           | : <u>:</u> : |                |         | :Ц:     |         | DAY-     |
|----------------------------|--------|-------|----------|-----------|--------------|----------------|---------|---------|---------|----------|
|                            | HEIGHT | $M^2$ | cocktail | boardroom | dinner       | class-<br>room | theatre | u-shape | cabaret | LIGHT    |
| visual lab                 | 2.3    | 84    | 70       | 30        | 48           | 36             | 70      | 24      | 36      | /        |
| audio lab                  | 2.3    | 36    |          | 12        | 14           |                |         |         |         | <b>/</b> |
| tech lab                   | 2.3    | 36    | 30       | 16        | 24           | 12             | 24      | 12      | 18      | <b>/</b> |
| Guilty by Oliver<br>London | 3.9    | 160   |          |           | 80           |                |         |         |         | /        |
| fireplace lounge           | 4.1    | 23    | 15       |           |              |                |         |         | -       | /        |
| lobby                      | 3.2    | 418   | 150      |           |              |                |         |         |         | <b>/</b> |
| Sports Bar                 | 3.2    | 418   |          |           | 70           |                |         |         |         | /        |