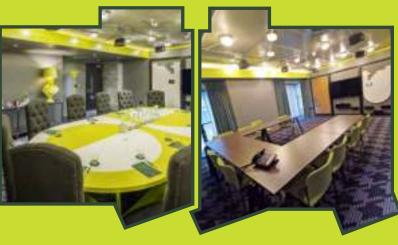

We have steered away from the traditional and created three modern inspiration hubs with the latest technological equipment, innovative design and individual character. From small meetings to larger conferences, we have the space for you.

# function rooms and their capacities

| name                       | AREA   |       |          |           | : <u>:</u> : |                |         | :Ц:     |         | DAY-     |
|----------------------------|--------|-------|----------|-----------|--------------|----------------|---------|---------|---------|----------|
|                            | HEIGHT | $M^2$ | cocktail | boardroom | dinner       | class-<br>room | theatre | u-shape | cabaret | LIGHT    |
| visual lab                 | 2.3    | 84    | 70       | 30        | 48           | 36             | 70      | 24      | 36      | /        |
| audio lab                  | 2.3    | 36    |          | 12        | 14           |                |         |         |         | <b>/</b> |
| tech lab                   | 2.3    | 36    | 30       | 16        | 24           | 12             | 24      | 12      | 18      | <b>/</b> |
| Guilty by Oliver<br>London | 3.9    | 160   |          |           | 80           |                |         |         |         | /        |
| fireplace lounge           | 4.1    | 23    | 15       |           |              |                |         |         | -       | /        |
| lobby                      | 3.2    | 418   | 150      |           |              |                |         |         |         | <b>/</b> |
| Sports Bar                 | 3.2    | 418   |          |           | 70           |                |         |         |         | /        |

## floor plan

audio lab

tech lab